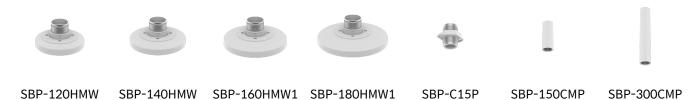

#### **Specifications**

| Mechanical                  |                                                                                                                                                                                                  |
|-----------------------------|--------------------------------------------------------------------------------------------------------------------------------------------------------------------------------------------------|
| Color                       | White                                                                                                                                                                                            |
| Material                    | Aluminum                                                                                                                                                                                         |
| RAL code                    | RAL9003                                                                                                                                                                                          |
| Product dimensions / weight | ø180x956.5~1667.5mm (ø7.09x37.66~65.65") / 3,750g (8.27lb)                                                                                                                                       |
| Mount Screw size            | TR30                                                                                                                                                                                             |
| Max. load                   | 20kg                                                                                                                                                                                             |
| Conduit hole                | 19.1mm(3/4") (M25)                                                                                                                                                                               |
| Supported products          | - Hanging Adaptor : SBP-120HMW/140HMW/160HMW1/180HMW1, etc.<br>- Pipe extension : SBP-C15P, SBP-150CMP/300CMP/900CMP<br>※ For further compatible models, please visit our website or use Toolbox |