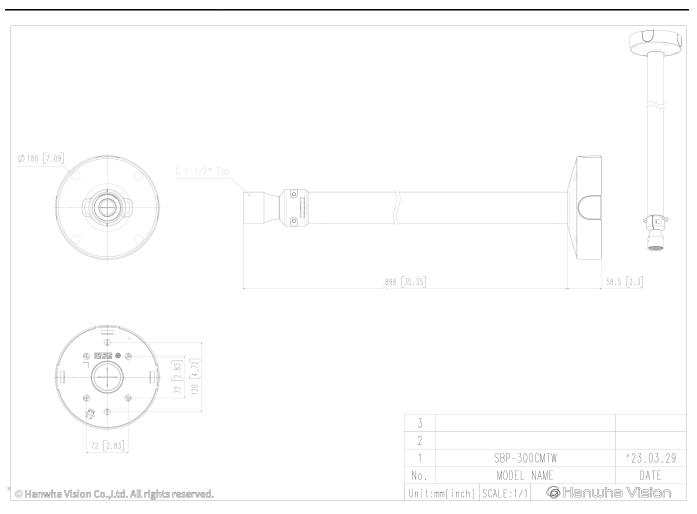

CAD

Unit:mm [inch]

Design and specifications are subject to change without notice. The latest product information / specification can be found at HanwhaVision.com Hanwha Vision is formerly known as Hanwha Techwin.

#### **Specifications**

| Mechanical                  |                                                                                                                                                                                                  |
|-----------------------------|--------------------------------------------------------------------------------------------------------------------------------------------------------------------------------------------------|
| Color                       | White                                                                                                                                                                                            |
| Material                    | Aluminum                                                                                                                                                                                         |
| RAL code                    | RAL9003                                                                                                                                                                                          |
| Product dimensions / weight | ø180x956.5~1667.5mm (ø7.09x37.66~65.65") / 3,750g (8.27lb)                                                                                                                                       |
| Mount Screw size            | TR30                                                                                                                                                                                             |
| Max. load                   | 20kg                                                                                                                                                                                             |
| Conduit hole                | 19.1mm(3/4") (M25)                                                                                                                                                                               |
| Supported products          | - Hanging Adaptor : SBP-120HMW/140HMW/160HMW1/180HMW1, etc.<br>- Pipe extension : SBP-C15P, SBP-150CMP/300CMP/900CMP<br>※ For further compatible models, please visit our website or use Toolbox |