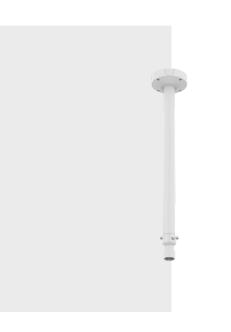

# SBP-300CMTW

**Telescopic Ceiling Mount** 

### **Key Features**

• Weight : 3,750g (8.27lb)

Material : Aluminum

• Color : White

Mount screw size: TR30

\*Pipe can be extended once and maximum length can be up to 2524mm (99.37") (based on using SBP-900CMP)