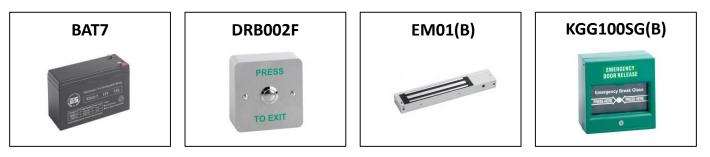

# 01763 274 223

## PSU5A-12(B) 12Vdc 5 amp multi–indicator boxed power supply



CONTRACT

SERVICES

This boxed power supply provides a 12Vdc output for powering access control products such as keypads, maglocks, electric releases, solenoid bolts, etc. Its battery back-up feature enables continuous power during mains failures when fitted with an optional lead-acid battery.



#### Features

- Lockable hinged lid (includes 2 keys)
- Battery back-up (Battery not included)
- LED status indicators

### **Technical Information**

- 420mm(H) x 400mm(W) x 85mm(D)
- Input voltage: 230-240Vac, 50Hz
- Output voltage: 12Vdc
- Output current: 5A max
- Charging voltage: 13.8V + 2%
- Back-up battery: 7Ah (lead acid) Prod ref: BAT7



#### **Related Products**