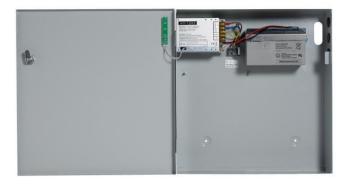

## PSU5A-12(B) 12Vdc 5 amp multi–indicator boxed power supply

CONTRACT

SERVICES

This boxed power supply provides a 12Vdc output for powering access control products such as keypads, maglocks, electric releases, solenoid bolts, etc. Its battery back-up feature enables continuous power during mains failures when fitted with an optional lead-acid battery.

#### Features

- Lockable hinged lid (includes 2 keys)
- Battery back-up (Battery not included)
- LED status indicators

### **Technical Information**

- 420mm(H) x 400mm(W) x 85mm(D)
- Input voltage: 230-240Vac, 50Hz
- Output voltage: 12Vdc
- Output current: 5A max
- Charging voltage: 13.8V + 2%
- Back-up battery: 7Ah (lead acid) Prod ref: BAT7