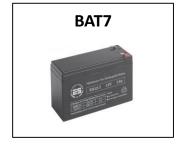

## **Technical Information**

260mm(H) x 195mm(W) x 75mm(D)Input voltage: 230-240Vac, 50Hz

Output voltage: 12VdcOutput current: 3A max

Charging voltage: 13.8V + 2%Back-up battery: 7Ah (lead acid)

Prod ref: BAT7