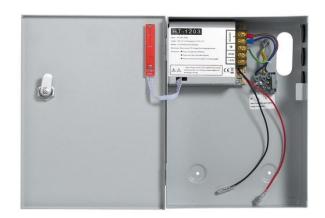

## PSU3A-12(B) 12Vdc 3 amp multi–indicator boxed power supply

This boxed power supply provides a 12Vdc output for powering access control products such as keypads, maglocks, electric releases, solenoid bolts, etc. Its battery back-up feature enables continuous power during mains failures when fitted with an optional lead-acid battery.

## **Features**

- Lockable hinged lid (includes 2 keys)
- Battery back-up (Battery not included)
- LED status indicators

## **Technical Information**

260mm(H) x 195mm(W) x 75mm(D)Input voltage: 230-240Vac, 50Hz

Output voltage: 12VdcOutput current: 3A max

Charging voltage: 13.8V + 2%Back-up battery: 7Ah (lead acid)

Prod ref: BAT7