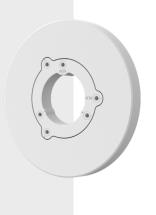

# SBO-090GP

Wall Adaptor

### **Key Features**

• Color: White

• Material: Core-Aluminum / Cap-Plastic

• Dimensions/ Weight: ø140x13.2mm(ø5.52x0.52")/ 190g(0.42lb)

• Mount Screw size: TR20

Design and specifications are subject to change without notice. The latest product information / specification can be found at HanwhaVision.com. Hanwha Vision is formerly known as Hanwha Techwin.