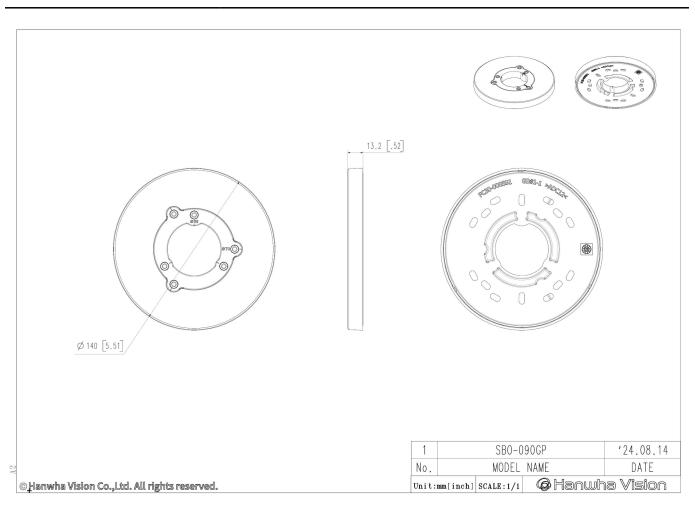

### CAD

#### Unit:mm [inch]

Design and specifications are subject to change without notice. The latest product information / specification can be found at HanwhaVision.com. Hanwha Vision is formerly known as Hanwha Techwin.