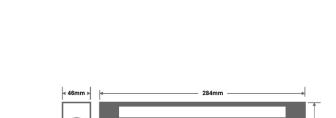

## **Technical Information**

- Up to 818Kg (1800lb) holding force
- Dimensions:

Magnet = 284mm(L) x 71mm(W) x 46mm(D)

Armature plate = 250mm(L) x 70mm(W) x 16mm(D)

- Voltage: 12Vdc
- Current draw: 500mA @ 12Vdc
- Operating temperature: -10°C to 55°C
- Humidity: 0-95 % non condensing
- Weight: 8Kg
- Tested to withstand IPX7, IPX8 conditions