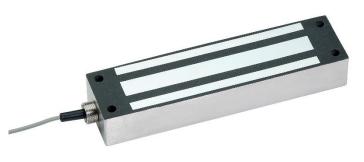

# **EXT-1800** Heavy duty weatherproof monitored maglock

This heavy duty weatherproof maglock is ideal for large gates or where a high holding force is required. Its fully sealed electronics and stainless steel case make it suitable for outside environments.

### **Features**

- Weatherproof design
- Pre wired
- 20mm conduit connection
- Lock monitored
- Stainless steel case
- MOV spike and surge protection
- Anti residual magnetism feature