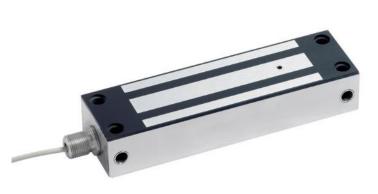

# EXM12-24

## Stainless steel maglock, dual voltage, monitored

223

This stainless steel maglock is ideal for outdoor use (e.g. gates) due to its weatherproof construction and attachment for connection to conduit. Suitable for 12V or 24Vdc operation.

#### **Features**

- Stainless steel casing
- Weatherproof
- Dual voltage
- · Lock monitored
- Anti-residual magnetism feature
- Fail-safe (=power to lock)
- Side and face fixings

#### **Technical Information**

- 20mm male conduit fitting
- 12Vdc consumption with 500mAmp current draw
- 24Vdc consumption with 250mAmp current draw
- Armature plate: 185mm(L) x 62mm(W) x 16mm(D)
- Weight: 5kg (approx.)
- Operating temp: 10°c to 55°c
- Monitoring contacts: SPDT rated 0.25A @ 12Vdc