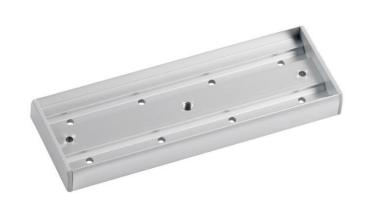

# Surface armature housing for standard maglocks

Enables standard maglock armature plates to be fitted to the door without the need to drill completely through the door. Ideal for improving aesthetics.

#### **Features**

- For use with SSP's standard maglock range
- Improved aesthetics
- Surface mount, avoids drilling through the door
- · Satin anodised aluminium

### **Technical Information**

- 2 required per double maglock
- Surface mount
- 195mm(L) x 70mm(W) x 20mm(D)mm
- Stands the armature plate off of the surface of the door by 9mm
- If used with 'DS' (door status) maglocks one of the end caps must be removed
- Fixing kit included