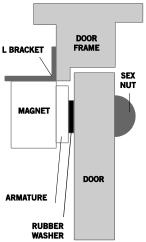

## Adjustable architectural L-bracket for 'standard' maglocks

This architectural L-bracket has a curved cover that gives an aesthetically pleasing appearance. Use on outward opening doors to fix the magnet to the door frame. Multiple fixing points enable the magnet to be fixed in the optimum position.