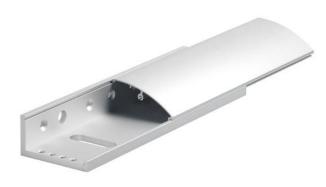

### EM500CL

## Adjustable architectural L-bracket for 'standard' maglocks

This architectural L-bracket has a curved cover that gives an aesthetically pleasing appearance. Use on outward opening doors to fix the magnet to the door frame. Multiple fixing points enable the magnet to be fixed in the optimum position.

#### **Features**

- Compatible with all SSP standard maglocks
- · Aesthetically pleasing design
- Satin anodised aluminium finish
- 4 selectable fixing positions for the magnet
- Allows you to hide cabling