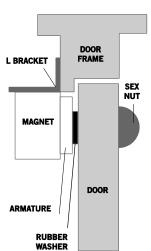

## Adjustable architectural L-bracket for 'standard' maglocks

This architectural L-bracket has a curved cover that gives an aesthetically pleasing appearance. Use on outward opening doors to fix the magnet to the door frame. Multiple fixing points enable the magnet to be fixed in the optimum position.