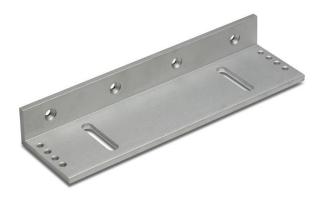

# EM500L Adjustable L-bracket for 'standard' maglocks

This L-bracket is designed to enable a 'standard' maglock to be fixed to the doorframe of an outward opening door. Multiple fixing points enable the magnet to be fixed in the optimum position.

#### Features

- · Compatible with all SSP standard maglocks
- Satin anodised aluminium finish
- 4 selectable fixing positions for the magnet

## **Technical Information**

- 268mm(L) x 50mm(D) x 50mm(H)
- 2 brackets are required for double maglocks
- Suitable for use on outward-opening doors
- 24mm adjustment, in 8mm intervals

Specialized Security Products Ltd Units 20-21 Park Farm Industrial Estate, Buntingford, Herts SG9 9AZ