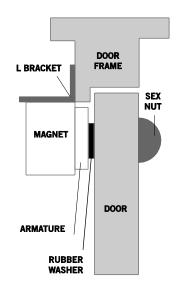

# EM500L Adjustable L-bracket for 'standard' maglocks

This L-bracket is designed to enable a 'standard' maglock to be fixed to the doorframe of an outward opening door. Multiple fixing points enable the magnet to be fixed in the optimum position.

## **Technical Information**

- 268mm(L) x 50mm(D) x 50mm(H)
- 2 brackets are required for double maglocks
- Suitable for use on outward-opening doors
- 24mm adjustment, in 8mm intervals

Specialized Security Products Ltd Units 20-21 Park Farm Industrial Estate, Buntingford, Herts SG9 9AZ