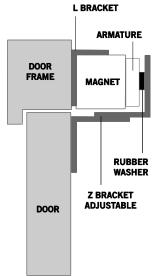

# Adjustable architectural Z & L bracket set, for 'standard' maglocks

This architectural Z & L bracket set has a curved cover on the Z-bracket that gives an aesthetically pleasing appearance. The Z-bracket is adjustable to cater for recessed doors. For use on inward opening doors.

### **Technical Information**

- $Z = 268mm(L) \times 64mm(D) \times 144mm(H)$
- $L = 268mm(L) \times 36mm(D) \times 76mm(H)$
- 2 brackets are required for double maglocks
- Suitable for use on inward opening doors
- Maximum horizontal adjustment of the Zbracket = 24mm