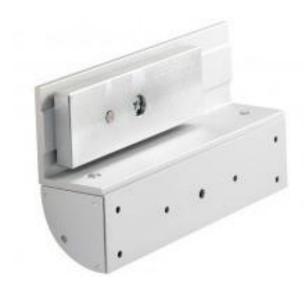

# Adjustable architectural Z & L bracket set, for 'standard' maglocks

This architectural Z & L bracket set has a curved cover on the Z-bracket that gives an aesthetically pleasing appearance. The Z-bracket is adjustable to cater for recessed doors. For use on inward opening doors.

#### **Features**

- Compatible with all SSP 'standard' maglocks
- · Aesthetically pleasing design
- Satin anodised aluminium finish
- Fully adjustable Z-bracket

### **Technical Information**

- $Z = 268mm(L) \times 64mm(D) \times 144mm(H)$
- $L = 268mm(L) \times 36mm(D) \times 76mm(H)$
- 2 brackets are required for double maglocks
- Suitable for use on inward opening doors
- Maximum horizontal adjustment of the Zbracket = 24mm