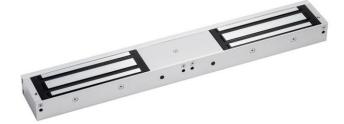

### **EM40 Double standard maglock, monitored**

#### Features

- MOV provides spike and surge protection
- Fail-safe operation (power to lock)
- Anti-residual magnetism protection
- Top-plate, armature-plate and fixings included
- Dual voltage 12Vdc or 24Vdc (selectable)
- Surface mount
- Silver anodised aluminium finish
- Lock monitoring

#### **Technical Information**

- Holding force: up to 545kg (1200lb) per side
- Current draw = 500mA @ 12Vdc / 250mA @ 24Vdc per side
- Voltage tolerance: +/- 15%
- Operating temp: -10°C to +55°C
- Humidity: 0-95% non-condensating
- Weight: 9.6kg approx.
- Relay: COM/NO/NC (1A@ 24Vdc) (one per side)