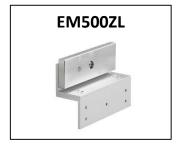

## EM20 Single standard maglock, monitored

designed for indoor applications where 545kg holding force is required. Monitoring provides LED lock status indication and relay contacts for signalling.

Standard single monitored magnetic lock,

## **Features**

- MOV provides spike and surge protection
- Fail-safe operation (power to lock)
- Anti-residual magnetism protection
- Top-plate, armature-plate and fixings included
- Dual voltage 12Vdc or 24Vdc (selectable)
- Surface mount
- · Silver anodised aluminium finish
- Lock monitoring

## **Technical Information**

- Holding force: up to 545kg (1200lb)
- Current draw = 500mA @ 12Vdc / 250mA @ 24Vdc
- Voltage tolerance: +/- 15%
- Operating temp: -10°C to +55°C
- Humidity: 0-95% non-condensating
- Weight: 4.8kg approx.
- Red/Green LED indicator
- Relay: COM/NO/NC (1A@24Vdc)