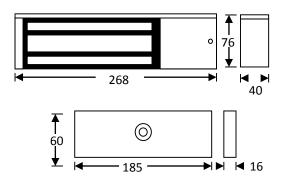

## **Technical Information**

- Holding force: up to 545kg (1200lb)
- Current draw = 500mA @ 12Vdc / 250mA @ 24Vdc
- Voltage tolerance: +/- 15%
- Operating temp: -10°C to +55°C
- Humidity: 0-95% non-condensating
- Weight: 4.8kg approx.
- Red/Green LED indicator
- Relay: COM/NO/NC (1A@24Vdc)