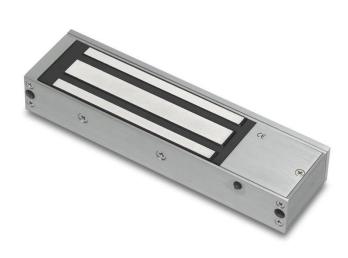

## EM20 Single standard maglock, monitored

designed for indoor applications where 545kg holding force is required. Monitoring provides LED lock status indication and relay contacts for signalling.

Standard single monitored magnetic lock,

## **Features**

- MOV provides spike and surge protection
- Fail-safe operation (power to lock)
- Anti-residual magnetism protection
- Top-plate, armature-plate and fixings included
- Dual voltage 12Vdc or 24Vdc (selectable)
- Surface mount
- · Silver anodised aluminium finish
- Lock monitoring

## **Technical Information**

- Holding force: up to 545kg (1200lb)
- Current draw = 500mA @ 12Vdc / 250mA @ 24Vdc
- Voltage tolerance: +/- 15%
- Operating temp: -10°C to +55°C
- Humidity: 0-95% non-condensating
- Weight: 4.8kg approx.
- Red/Green LED indicator
- Relay: COM/NO/NC (1A@24Vdc)