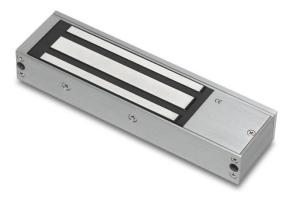

### EM10 Single standard maglock, unmonitored

● 7<u>6</u>

▲ 16

Standard single unmonitored magnetic lock, designed for indoor applications where 545kg holding force is required.

#### Features

- MOV provides spike and surge protection
- Fail-safe operation (power to lock)
- Anti–residual magnetism protection
- Top-plate, armature-plate and fixings included
- Dual voltage 12Vdc or 24Vdc (selectable)
- Surface mount
- Silver anodised aluminium finish

#### **Technical Information**

- Holding force: up to 545kg (1200lb)
- Current draw = 500mA @ 12Vdc / 250mA @ 24Vdc
- Voltage tolerance: +/- 15%
- Operating temp: -10°C to +55°C
- Humidity: 0-95% non-condensating
- Weight: 4.8kg approx.