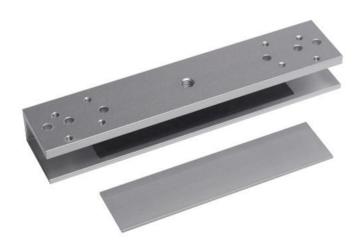

## GDB-012 Glass door saddle for slim maglocks

**Related Products** 

This glass door saddle is ideal for outward opening glass doors as it clamps to the top of the door avoiding the need to drill the glass or use adhesive. Suitable for use with slim maglocks to hold the armature plate.

## Features

- Anodised aluminium finish
- Avoids drilling the glass
- Enables horizontal adjustment
- Includes shims for varying glass thickness

## **Technical Information**

- Dimensions: 180mm(L) x 38mm(H) x 25mm(D)
- Suitable for 12-14mm glass
- 2 are required per double magnet
- 6mm air gap required between the top edge of the door and the frame.