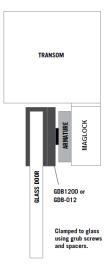

## GDB-012 Glass door saddle for slim maglocks

**Related Products** 

This glass door saddle is ideal for outward opening glass doors as it clamps to the top of the door avoiding the need to drill the glass or use adhesive. Suitable for use with slim maglocks to hold the armature plate.

## **Technical Information**

- Dimensions: 180mm(L) x 38mm(H) x 25mm(D)
- Suitable for 12-14mm glass
- 2 are required per double magnet
- 6mm air gap required between the top edge of the door and the frame.