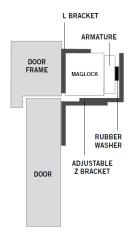

## EM300AZLG-DC Double covered Z & L bracket for slim maglocks

This architectural bracket set for slim maglocks is double covered, giving the smartest appearance possible to the installation of an inward opening door. The fully adjustable Z bracket enables precise alignment of the armature plate with the magnet.