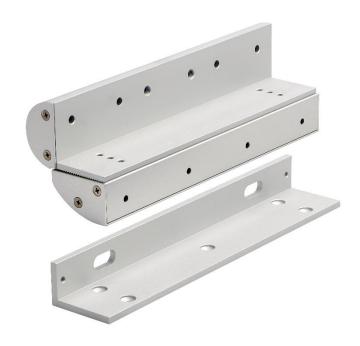

## EM300AZLG-DC Double covered Z & L bracket for slim maglocks

This architectural bracket set for slim maglocks is double covered, giving the smartest appearance possible to the installation of an inward opening door. The fully adjustable Z bracket enables precise alignment of the armature plate with the magnet.

## **Features**

- For use on inward opening doors
- Compatible with all slim cased maglocks from SSP
- Anodised aluminium finish
- Fully adjustable
- · Architectural design improves aesthetics

## **Technical Information**

- 2 brackets required for double magnets
- Dimensions:

Z Bracket =  $255mm(L) \times 97mm(D) \times 82mm(H)$ 

L Bracket = 250mm(L) x 30mm(W) x 48mm(H)

Maximum adjustment = 22mm