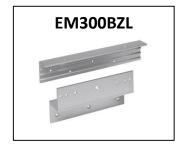

## EM300AZLG-DC Double covered Z & L bracket for slim maglocks

This architectural bracket set for slim maglocks is double covered, giving the smartest appearance possible to the installation of an inward opening door. The fully adjustable Z bracket enables precise alignment of the armature plate with the magnet.

## **Features**

- For use on inward opening doors
- Compatible with all slim cased maglocks from SSP
- Anodised aluminium finish
- Fully adjustable
- · Architectural design improves aesthetics

## **Technical Information**

- 2 brackets required for double magnets
- Dimensions:

Z Bracket =  $255mm(L) \times 97mm(D) \times 82mm(H)$ 

L Bracket = 250mm(L) x 30mm(W) x 48mm(H)

Maximum adjustment = 22mm