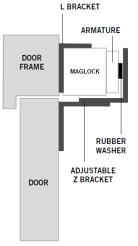

## EM300AZLG Architectural Z and L bracket set

Fully adjustable architectural Z & L bracket set for slim maglocks. Includes covered Z bracket which greatly improves appearance. Suitable for inward opening doors.

## **Features**

- For use on inward opening doors
- Compatible with all SSP slim cased maglocks
- · Anodised aluminium finish
- Fully adjustable
- Architectural design improves aesthetics

## **Technical Information**

- 2 brackets required for double magnets
- Dimensions:
   250(L) x 55(H) x 48(W) Z bracket
   250(L) x 42(H) x 48(W) L bracket
- Maximum adjustment = 22mm