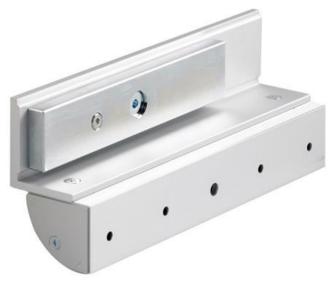

## EM300AZLG Architectural Z and L bracket set

Fully adjustable architectural Z & L bracket set for slim maglocks. Includes covered Z bracket which greatly improves appearance. Suitable for inward opening doors.

## **Features**

- For use on inward opening doors
- Compatible with all SSP slim cased maglocks
- · Anodised aluminium finish
- Fully adjustable
- Architectural design improves aesthetics

## **Technical Information**

- 2 brackets required for double magnets
- Dimensions:
   250(L) x 55(H) x 48(W) Z bracket
   250(L) x 42(H) x 48(W) L bracket
- Maximum adjustment = 22mm