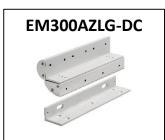

## EM300AZLG Architectural Z and L bracket set

Fully adjustable architectural Z & L bracket set for slim maglocks. Includes covered Z bracket which greatly improves appearance. Suitable for inward opening doors.

## **Features**

- For use on inward opening doors
- Compatible with all SSP slim cased maglocks
- · Anodised aluminium finish
- Fully adjustable
- Architectural design improves aesthetics

## **Technical Information**

- 2 brackets required for double magnets
- Dimensions:
   250(L) x 55(H) x 48(W) Z bracket
   250(L) x 42(H) x 48(W) L bracket
- Maximum adjustment = 22mm