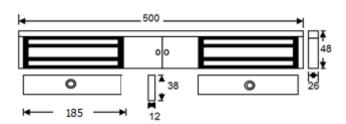

## **Technical Information**

- Holding force: up to 275kg (600lb) per side
- Current draw = 500mA @ 12Vdc / 250mA @ 24Vdc per side
- Voltage tolerance: +/- 15%
- Operating temp: -10°C to +55°C
- Humidity: 0-95% non-condensating
- Weight: 4kg approx.
- Red/green LED indicator (one per side)
- Relay: COM/NO/NC (1A@ 24Vdc) (one per side)