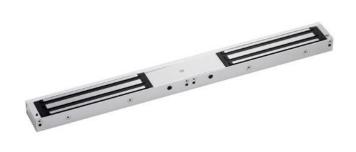

## EM05 Double slim maglock, monitored.

Slim monitored, double magnetic lock for double doors. Compact design making it ideal for most indoor applications where 275kg holding force is sufficient. Monitoring provides LED lock status indication and relay contacts for signalling.

## **Features**

- MOV provides spike and surge protection
- Fail-safe operation (power to lock)
- Anti-residual magnetism protection
- Top-plate, armature-plate and fixings included
- Slim design
- Dual voltage 12Vdc or 24Vdc (selectable)
- Surface mount
- Silver anodized aluminium finish
- Lock monitoring