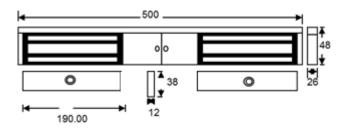

## **Technical Information**

- Holding force: up to 275kg (600lb) per side
- Current draw = 500mA @ 12Vdc / 250mA
   @ 24Vdc per side
- Voltage tolerance: +/- 15%
- Operating temp: -10°C to +55°C
- Humidity: 0-95% non-condensating
- Weight: 4kg approx.