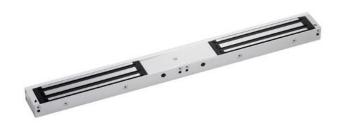

## EM04 Double slim maglock, unmonitored

Slim unmonitored, double magnetic lock for double doors. Compact design making it ideal for most indoor applications where 275kg holding force is sufficient.

## **Features**

- MOV provides spike and surge protection
- Fail-safe operation (power to lock)
- Anti-residual magnetism protection
- Top-plate, armature-plate and fixings included
- Slim design
- Dual voltage 12Vdc or 24Vdc (selectable)
- Surface mount
- Silver anodized aluminium finish.

## **Technical Information**

- Holding force: up to 275kg (600lb) per side
- Current draw = 500mA @ 12Vdc / 250mA
   @ 24Vdc per side
- Voltage tolerance: +/- 15%
- Operating temp: -10°C to +55°C
- Humidity: 0-95% non-condensating
- Weight: 4kg approx.