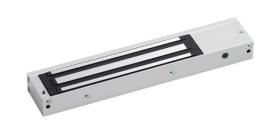

## EM01 Single slim maglock, unmonitored

Slim single unmonitored magnetic lock. Compact design, making it ideal for most indoor applications where 275kg holding force is sufficient.

## **Features**

- MOV provides spike and surge protection
- Fail-safe operation (power to lock)
- Anti-residual magnetism protection
- Top-plate, armature-plate and fixings included
- Slim design
- Dual voltage 12Vdc or 24Vdc (selectable)
- Surface mount
- Silver anodised aluminium finish

## **Technical Information**

- Holding force: up to 275kg (600lb)
- Current draw = 500mA @ 12Vdc / 250mA @ 24Vdc
- Voltage tolerance: +/- 15%
- Operating temp: -10°C to +55°C
- Humidity: 0-95% non-condensating
- Weight: 2kg approx.