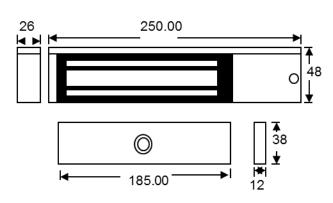

## **Technical Information**

- Holding force: up to 275kg (600lb)
- Current draw = 500mA @ 12Vdc / 250mA @ 24Vdc
- Voltage tolerance: +/- 15%
- Operating temp: -10°C to +55°C
- Humidity: 0-95% non-condensating
- Weight: 2kg approx.