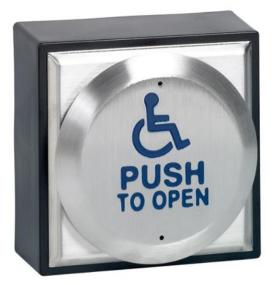

## CM-41/4 4" DDA compliant 'Push to Open' button, with disabled logo

**Related Products** 

Stainless steel DDA compliant 'Push to Open' button, with disabled logo. Suitable for surface mount using the black plastic backbox supplied.

## Features

- Engraved 'PUSH TO OPEN', also with disabled logo
- Large button can be operated from any angle
- Concealed security fixings (tamper proof)
- Surface mount only

## **Technical Information**

- Dims: 130mm(H) x 130mm(W) x 75mm(D) Button dia. = 112mm
- Switch type: SPDT
- Switch rating: 2A @ 48Vdc
- Stainless steel face-plate
- ABS black plastic back-box

Specialized Security Products Ltd Units 20-21 Park Farm Industrial Estate, Buntingford, Herts SG9 9AZ