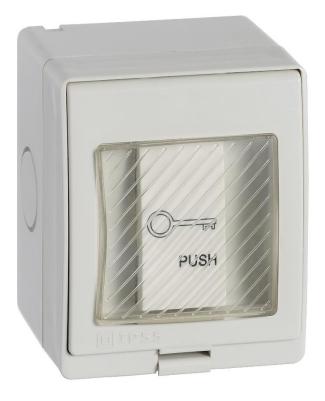

### **SPB050**

## Weatherproof surface mount plastic exit button, IP55

This weatherproof exit button is suitable for installation outside, making it ideal for gated entrances or areas where splashes of water are likely.

#### Features

- Ideal for outside use (IP55)
- Tough plastic construction (light grey)
- Rocker switch momentary action
- Conduit can be attached easily

#### **Technical Information**

- Dimensions: 70mm(W) x 85MM(H) x 65mm(D)
- Contacts: COM/NO/NC
- Surface mount only
- 4 cable entry positions (20mm knock–outs)