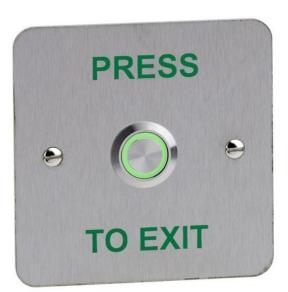

# SPB002F-ILLUM Illuminated flush mount exit button (19mm)

This exit button has an illuminated halo, making it easily identifiable in dimly lit areas. It offers good vandal resistance coupled with an attractive stainless steel appearance.

### Features

- Permanently illuminated green halo
- 19mm diameter button
- Changeover contacts
- Stainless steel faceplate and button
- Screen printed 'PRESS TO EXIT'
- Vandal resistant
- Flush mount

## **Technical Information**

- NC & NO changeover contacts Terminals 1 & 2 = NC Terminals 3 & 4 = NO
- Switch current rating: 2A @ 12Vdc
- Illumination: 12Vdc / 20mA
- Solder tags (not pre-wired)
- Single gang
- Dims: 85mm(H) x 85mm(W) x 45mm(D)
- · Suitable for low voltage only