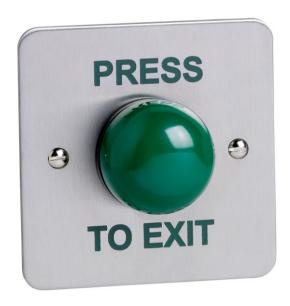

## SPB004F Flush mount green dome button

This green dome exit button is ideal for frequent use, and situations where a degree of vandal resistance is required. The large green button provides easy visual identification and ease of use.

## **Features**

- High impact
- · Stainless steel face plate
- Standard single gang fixing
- · Optional surface shroud available
- Engraved: PRESS TO EXIT
- Flush mount (single gang back box included)

## **Technical Information**

- N/O & N/C changeover contacts
- Momentary operation
- Contact rating: 2A @ 12Vdc
- 86mmx 86mm
- Green dome= 35mm diameter
- For indoor use only
- For low voltage use only