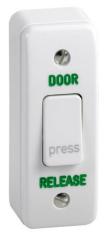

# SPB001A Architrave plastic exit button

PECIAL

SECURITY

IZED

PRODUCTS

Architrave white plastic door release switch. Rocker-switch operation. Ideal for medium to high usage and where space is restricted.

#### Features

- Architrave engraved 'DOOR RELEASE'
- Custom engraving available upon request
- Surface / flush mount
- Push-to-make / Push-to-break contacts
- White plastic
- Single gang also available SPB001

## **Technical Information**

- Common / NC / NO contacts (SPDT)
- Momentary operation
- Size: 85mm x 32mm x 29mm

 $\bigcirc$ 

MAKE BREAK