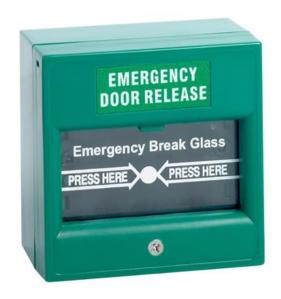

## KGG200SG Surface mount double pole break glass unit

Double pole break glass unit for emergency door release which can be surface or flush mounted. Breakable glass element must be replaced after each activation.

## **Features**

- Double pole
- Replaceable glass (KGGGLASS)
- Transparent hinged cover available (MX03)
- Reset key available (KGG-KEY)
- Can be surface or flush mounted.

## **Technical Information**

- Double pole throw contacts
- Dimensions: 86mm(H) x 86mm(W) x 51mm(D) including back box