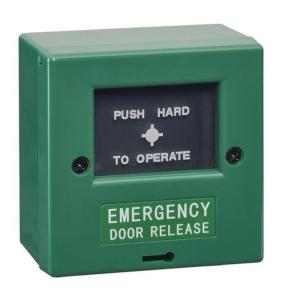

# BGU1G

## Resettable single pole break glass unit

This emergency door release is easily resettable with a key. A red LED can provide a visual indication of activation. Includes single-pole volt-free contact, monitoring resistors, and line-blocking diode. Suitable for flush of surface mounting.

### **Features**

- Green
- Resettable
- Single Pole (double pole option available on request)
- Flush mount, or surface mount with back box supplied.
- LED indicator (power feed required)
- 2 reset keys included

#### **Technical Information**

- Dims: 86mm(H) x 86mm(W) x 53mm(D)
- Material: ABS Case, polycarbonate push panel
- Contacts rating: 2A @ 30Vdc
- Monitoring resistor:  $470\Omega$  or  $680\Omega$  (selectable)
- Blocking Diode: Type IN4001 (selectable)