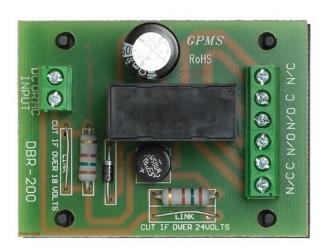

## DRB-200 Double pole relay board

This relay board provides a very convenient method of switching two independent circuits via a controlled on/off input voltage. The relay provides double-pole-double-throw dry contacts, and is commonly known as a 'very handy little relay', or VHLR.

## **Features**

- Double-pole-double-throw contacts (DPDT)
- Includes self-adhesive pad for fixing, or PCB posts can be used (not included)

## **Technical Information**

- Control input voltage: 12-28Vac/dc
- NO/NC/COM relay contacts (x2)
- Relay contacts rating: 5A @ 24Vdc
- Dims: 68mm(L) x 50mm(W) x 33mm(D)