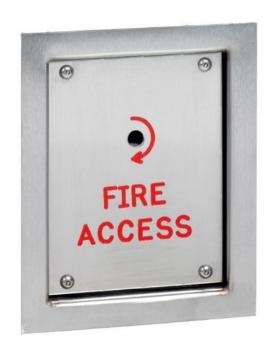

# Flush mount fireman switch drop key unit

This product enables the emergency services to override the access control system using a special key. Its stainless steel construction offers a long service life when flushed into the external wall of a building.

### **Features**

- Flush mount
- Weatherproof
- Stainless steel construction
- Security screws
- Single pole double throw switch
- Operated with drop-key (not included)

### **Technical Information**

- Dimensions (including flanges):
  155mm(H) x 125mm(W) x 80mm(D)
- Recess size required: 130mm(H) x 100mm(W) x 78mm(D)
- Drop-key (part ref. FSK/DK) to be ordered extra, if required
- SPDT micro switch (COM, NO, NC) with flyleads
- Suitable for low voltage use only