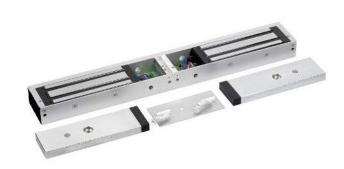

# Double Standard maglock, monitored, with door status

Double Standard monitored magnetic lock with door status. Compact design, making it ideal for most indoor applications where 500kg holding force is sufficient (each side).

#### **Features**

- MOV provides spike and surge protection
- Fail-safe operation (power to lock)
- Anti-residual magnetism protection
- Top-plate, armature-plate and fixings included
- Dual voltage 12Vdc or 24Vdc (selectable)
- Surface mount
- Silver anodised aluminium finish
- · Lock monitoring with LED status indicator
- Door status

## **Technical Information**

- Holding force: up to 500kg each side
- Current draw = 500mA @ 12Vdc / 250mA @ 24Vdc
- Magnet: 532mm (L) x 74mm (W) x 40mm (D)
- Armatures: 195mm (L) x 61mm (W) x 13.5mm
  (D)
- Weight: 9kg approx.
- · Monitoring relay contacts: COM, NO, NC
- Each door status reed contact gives a closed contact when door is in closed position