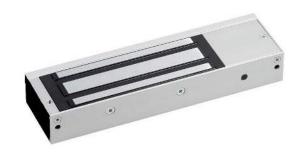

## EM20-LITE Single Standard maglock, monitored

Standard single monitored magnetic lock. Compact design, making it ideal for most indoor applications where 500kg holding force is sufficient.

## **Features**

- MOV provides spike and surge protection
- Fail-safe operation (power to lock)
- Anti-residual magnetism protection
- Top-plate, armature-plate and fixings included
- Dual voltage 12Vdc or 24Vdc (selectable)
- Surface mount
- Silver anodised aluminium finish
- Lock monitoring with LED status indicator

## **Technical Information**

- Holding force: up to 500kg
- Current draw = 500mA @ 12Vdc / 250mA @ 24Vdc
- Magnet: 266mm (L) x 74mm (W) x 40mm (D)
- Armature: 185mm (L) x 61mm (W) x 13.5mm
   (D)
- Weight: 4.5kg approx.
- · Monitoring relay contacts: COM, NO, NC