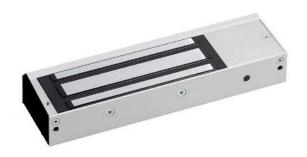

## EM10-LITE Single Standard maglock, unmonitored

Standard single unmonitored magnetic lock. Compact design, making it ideal for most indoor applications where 500kg holding force is sufficient.

## **Features**

- MOV provides spike and surge protection
- Fail-safe operation (power to lock)
- Anti-residual magnetism protection
- Top-plate, armature-plate and fixings included
- Dual voltage 12Vdc or 24Vdc (selectable)
- Surface mount
- Silver anodised aluminium finish

## **Technical Information**

- Holding force: up to 500kg
- Current draw = 500mA @ 12Vdc / 250mA @ 24Vdc
- Magnet: 266mm (L) x 74mm (W) x 40mm (D)
- Armature: 185mm (L) x 61mm (W) x 13.5mm
   (D)
- Weight: 4.5kg approx.