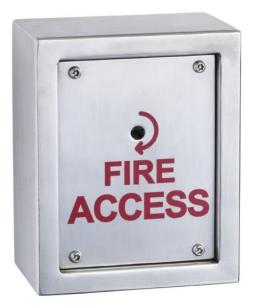

## FS/DK/S Surface mount fireman switch drop key unit

This product enables emergency services to override the access control system using a special key. Its stainless steel construction offers a long service life when mounted to the external wall of a building.

### Features

- Surface mount
- Weatherproof
- Stainless steel construction
- · Security screws
- · Single pole double throw switch
- Operated with drop-key (not included)

### **Technical Information**

- Dimensions (including flanges): 155mm(H) x 125mm(W) x 75mm(D)
- Drop-key (part ref. FSK/DK) to be ordered extra, if required
- SPDT micro switch (COM, NO, NC) with flyleads
- · Suitable for low voltage use only