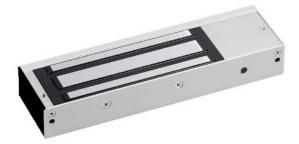

# Single Standard maglock, unmonitored, with door status

**Related Products** 

Standard single unmonitored magnetic lock with door status. Compact design, making it ideal for most indoor applications where 500kg holding force is sufficient.

### Features

- MOV provides spike and surge protection
- Fail-safe operation (power to lock)
- Anti-residual magnetism protection
- Top-plate, armature-plate and fixings included
- Dual voltage 12Vdc or 24Vdc (selectable)
- Surface mount
- Silver anodised aluminium finish
- Door status

### **Technical Information**

- Holding force: up to 500kg
- Current draw = 500mA @ 12Vdc / 250mA @ 24Vdc
- Magnet: 266mm (L) x 74mm (W) x 40mm (D)
- Armature: 195mm (L) x 61mm (W) x 13.5mm (D)
- Weight: 4.5kg approx.
- Door status reed contact gives a closed contact when door is in closed position