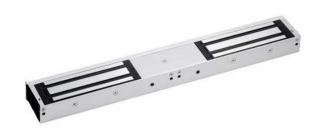

## EM40-LITE Double Standard maglock, monitored

Double Standard monitored magnetic lock. Compact design, making it ideal for most indoor applications where 500kg holding force is sufficient (each side).

## **Features**

- MOV provides spike and surge protection
- Fail-safe operation (power to lock)
- Anti-residual magnetism protection
- Top-plate, armature-plate and fixings included
- Dual voltage 12Vdc or 24Vdc (selectable)
- Surface mount
- Silver anodised aluminium finish
- Lock monitoring with LED status indicator

## **Technical Information**

- Holding force: up to 500kg each side
- Current draw = 500mA @ 12Vdc / 250mA @ 24Vdc
- Magnet: 532mm (L) x 74mm (W) x 40mm (D)
- Armatures: 185mm (L) x 61mm (W) x 13.5mm
   (D)
- Weight: 9kg approx.
- Monitoring relay contacts: COM, NO, NC