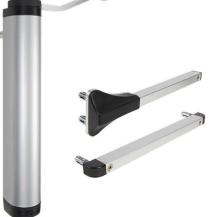

## Powerful all-round hydraulic gate closer for 90° and 180° hinges

The Verticlose-2 gate closer is top-of-the-range within the Verticlose product series. It is extremely multifunctional and possesses excellent features, which makes Verticlose-2 a perfect fit for both 90° and 180° hinge situations. The integrated pre-tension and continuous adjustability of speed and final snap, combined with our Quick-Fix mounting system, guarantee a quick and efficient installation. The aesthetic anodised aluminium gate closer with high-tech internal components ensures an exceptionally long life span. We highly recommend the Lion-VTC Drill for an even more efficient installation.

#### Features

- Micro adjustment of speed and final snap
- Railset included for 90° and 180° situations
- Scratch resistant and corrosion-free anodised aluminium housing
- Aesthetic & compact design
- Integrated pre-tension for extra smooth installation
- Closing force over the full 180° opening angle
- Firmly fixed thanks to patented Quick-Fix system
- Easy to open: Max. 25Nm

### **Technical Information**

- For gates up to 150kg
- 1500mm wide
- 500k cycles
- Operating temp: -30° to +70°