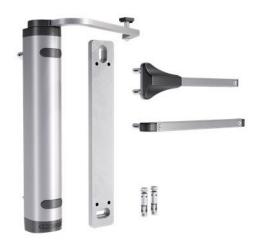

# Powerful and all-round hydraulic gate closer for wall mounting

The Verticlose-2 Wall gate closer has been specifically designed for wall mounting where the gate closer itself is positioned 90° in relation to the gate. The specially designed arm turns around the wall or post, ensuring a large opening angle. The aesthetic anodised aluminium gate closer with high-tech internal components ensures an exceptionally long life span.

#### **Features**

- Specially designed arm for wall mounting while guaranteeing a big opening angle
- Scratch resistant and corrosion-free anodised aluminium housing
- Aesthetic & compact design
- Integrated pre-tension for extra smooth installation
- Closing force over the full 180° opening angle
- Firmly fixed thanks to patented Quick-Fix system
- Easy to open: Max. 25Nm

### **Technical Information**

- For gates up to 150kg
- 1500mm wide
- 500k cycles
- Operating temp: -30° to +70°