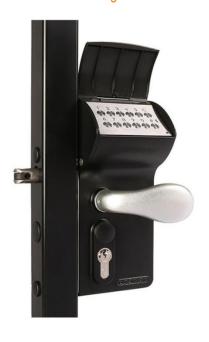

## LOCINOX-VALENTINO Surface mounted battery powered code lock

High quality battery powered electronic code lock with aluminium housing. Valentino's energy efficient design makes it very easy to equip any gate with access control, with a minimal need for maintenance. PIN-codes can be easily added, modified or removed. The 20mm continuous adjustability of the bolts allows a perfect latching/locking of the mechanism.

## **Features**

- Weather protected illuminated electronic code panel on both sides
- Up to 100 different entry & exit codes
- · Supports permanently open codes
- · Operates on batteries, battery pack included
- Energy efficient electronic design with up to 150,000 open/close cycles on the same batteries
- Easy and fast set-up or modification of the access codes
- · Low battery warning light
- Support for free-exit, push bar, and code controlled handles
- Key-operated unlocking and programming support
- Vandal proof battery compartment

## **Technical Information**

- 500k cycles
- ISO 9227 KTL / E-coated lock box withstands 1000 hours of salt spray test