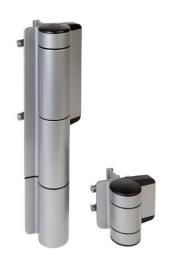

## LOCINOX-MAMMOTH180-ZILV Hydraulic gate closer for gates up to 150kg in silver

Elegant and powerful self-closing hinge for 180° gate situations. Mammoth is perfectly fit for gates up to 150kg and 1500mm wide. It is equipped with a double bearing for exceptional functionality. The Active Thermal System guarantees a constant closing speed, unaffected by weather conditions. The Dino hinge is included.

## **Features**

- Self-closing hinge with patented hydraulic damping
- Aesthetic design
- Powder coated aluminium housing
- Closing speed unaffected by temperature changes
- Easy to open: Max. 16Nm
- Vandal-proof
- · For left & right turning gates
- · Easy mounting with Ouick-Fix
- 2-dimensionally adjustable (2 x 20mm)

## **Technical Information**

- For gates up to 150kg
- 1500mm wide
- 500k cycles
- Operating temp: -30° to +70°