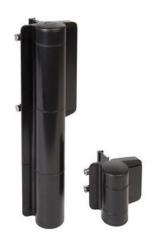

## LOCINOX-MAMMOTH180-9005 Hydraulic gate closer for gates up to 150kg in black

Elegant and powerful self-closing hinge for 180° gate situations. Mammoth is perfectly fit for gates up to 150kg and 1500mm wide. It is equipped with a double bearing for exceptional functionality. The Active Thermal System guarantees a constant closing speed, unaffected by weather conditions. The Dino hinge is included.

## **Features**

- Self-closing hinge with patented hydraulic damping
- Aesthetic design
- Powder coated aluminium housing
- Closing speed unaffected by temperature changes
- Easy to open: Max. 16Nm
- Vandal-proof
- · For left & right turning gates
- · Easy mounting with Ouick-Fix
- 2-dimensionally adjustable (2 x 20mm)

## **Technical Information**

- For gates up to 150kg
- 1500mm wide
- 500k cycles
- Operating temp: -30° to +70°