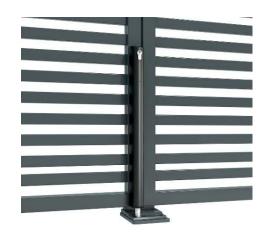

## LOCINOX-ELECTRADROP-R-9005 Motorised electrical drop bolt

Electric 24V drop bolt with 120mm throw for safe locking of automated swing gates. The long-lasting internal batteries automatically lift the drop bolt in case of a power outage, eliminating the need for a key, thus assuring a free exit of the premises. By securing your gate with an Electradrop you add an additional secure latching and disburden the electric gate motors.

## **Features**

- Vandal-proof, powder coated aluminium housing
- To be connected to the warning light on automated gates (min 3 sec pre-warning signal) or directly on the gate automation
- Automatic detection and memorisation of the continuous or pulse signal
- Mechanical release possible (by key) in case of emergency
- The integrated obstacle detection will automatically stop the drop bolt movement in case of overpressure to avoid injuries.

## **Technical Information**

- Throw: 120mm (with the exception of Electradrop-ZILV: 115mm)
- Drop bolt diameter: 20mm
- For gate profiles: 40mm or more
- 5m cable included
- Power consumption: Normal: 25W / Peak: 55W / Standby: 0.2W
- Included: 3012-37-STD cylinder
- To connect to a Locinox PowerStone 60W