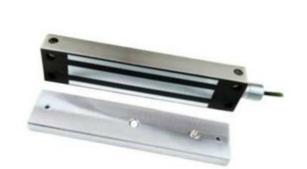

# **EXT800-UN-LITE**

# Midi unmonitored stainless steel weatherproof maglock

This Midi profile unmonitored weatherproof external maglock is ideal for medium sized gates where size and/or budget are important considerations. Its fully sealed electronics and stainless steel case make it suitable for outside environments.

#### **Features**

- Weatherproof design
- Dual voltage
- Pre-wired
- Stainless steel case
- MOV spike and surge protection
- Anti-residual magnetism feature
- M20 male conduit connection
- Holes for side fix or face fix
- Supplied with fixings

## **Technical Information**

- Holding force: up to 360kg
- Current draw = 480mA @ 12Vdc / 240mA @ 24Vdc
- Magnet: 220mm (L) x 46mm (W) x 30mm (D)
- Armature: 185mm (L) 44mm (W) x 12mm (D)
- Weight: 3.5kg approx.
- Operating temp: -10°C to 55°C