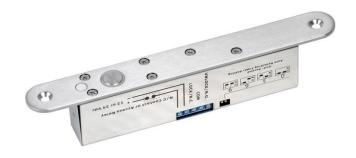

## EB180 12-24Vdc fail safe 25mm wide solenoid bolt

This solenoid bolt provides a secure locking method for single or double-action doors, and includes door position monitoring and variable re-locking delay.

## **Features**

- Fail safe operation (power to lock)
- Round-ended stainless steel face plate
- Door position monitoring
- Variable re-lock delay
- Mortice installation
- Low holding current
- Anti-tamper design
- Suitable for single or double-action doors

## **Technical Information**

- Input voltage: 12-24Vdc ±10%
- Activating current 900mA @ 12Vdc
- Holding current 300mA @ 12Vdc
- Monitoring contacts: SPDT (COM, NO, NC) rated 3A @ 30Vdc
- Re-lock delay settings: 0s, 3s, 6s, 9s
- Bolt diameter 15.5mm
- Bolt throw 16.5mm
- Operating temp: -10°C to 45°C
- Humidity: 0~95% non-condensing