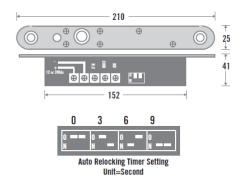

## **Technical Information**

- Input voltage: 12-24Vdc ±10%
- Activating current 900mA @ 12Vdc
- Holding current 300mA @ 12Vdc
- Monitoring contacts: SPDT (COM, NO, NC) rated 3A @ 30Vdc
- Re-lock delay settings: 0s, 3s, 6s, 9s
- Bolt diameter 15.5mm
- Bolt throw 16.5mm
- Operating temp: -10°C to 45°C
- Humidity: 0~95% non-condensing