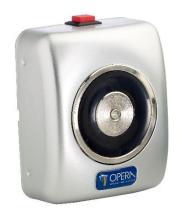

## DRM-135-24 Wall mount 24Vdc door retainer

This wall mounted door retainer is ideal for holding open doors in corridors that need to be closed on activation of a fire alarm (a spring door closer is required in addition). It has a push button that enables manual release when required.

## **Features**

- Manual release push button
- Anti residual magnetism device
- Wall mount
- Stylish design (silver colour finish)

## **Technical Information**

Holding force: 55kg (121lb)

Voltage: 24Vdc

Current draw: 70mA

• Dimensions:

Magnet 90mm(H) x 75mm(W) x 35mm(D) Armature plate 65mm(H) x 65mm(W) x

53mm(D)