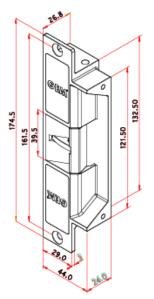

### **Technical Information**

- Up to 680kg (1500lb) holding force (static jaw strength
- Voltage: 12-28Vdc/ac
- Current draw: 230mA @ 12Vdc / 140mA @ 28Vdc 440mA @ 12Vac / 230mA @ 28Vac
- Relays: Lock monitoring: COM / NO/ NC contacts Doorstatus: COM / NO / NC contacts
- Operating temperature: -10°C to +45°C
- Maximum latch throw 15mm