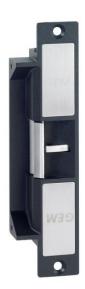

# GK700 Dual-monitored low profile electric release

## **Related Products**

Dual monitored low profile electric release (with lock monitoring and door status monitoring contacts) can be easily changed between failsafe and fail-secure operation. Ideal for internal use where a shallow frame depth has to be accommodated.

#### Features

- Dual voltage
- Lock monitoring
- Door-status monitoring
- Suitable for metal or wooden door frames
- For use with cylindrical locks
- Low profile (shallow depth)
- Fail-safe or fail-secure (selectable)
- Lip extensions for wide door jambs are available on request
- · Long life solenoid