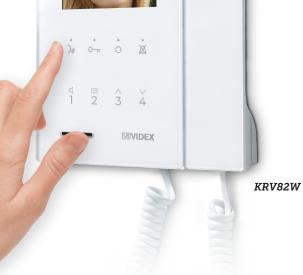

**K**ristallo<sup>•</sup>

SERIES

KRISTALLO Series 3.5" videophone with handset and hands-free for the VX2300 system (2 wires)

The Kristallo series has an elegant, sophisticated design that gives prestige to the device, making it a part of the furnishing.

The casing is made of a polished, white or black glass-effect polycarbonate.

The high-resolution 3.5" TFT LCD monitor offers sharp images and a wide view, soft-touch sensitive buttons allow easy and intuitive function management.

## 3.5" TFT LCD monitor

Backlight capacitive touch buttons

**4 service buttons** To activate remote relays.

Up to 4 units in the same apartment

## KRISTALLO Series 3.5" videophone with handset and hands-free for the VX2300 system (2 wires)

- TFT LCD monitor, 8 capacitive backlight touch buttons for controlling: Conversation/Camera recall/Push to talk, Door open/Concierge call, Service, Privacy/Reject call, up to 4 programmable push buttons for intercommunication (with another apartment or another room of the same apartment) and up to 4 service buttons to activate remote relays.
- Timed privacy service.
- 4 function LEDs: Conversation/Camera recall, Door open/ Concierge call, Service, Privacy on.
- Adjustments: Call tone and Speech volume, Number of rings, Brightness, Hue.
- Programming: Number of rings, Melody type, Intercommunication, Service duration, Privacy duration.
- Local bell, external camera inputs and dry contact output and modulated video mode.
- Up to 4 units in the same apartment.
- Wall mounted or table top, white or black finishes.

### **Technical characteristics**

| Display                         | 3.5" TFT 320x240 pixel                                                                                                                                                                                                                                                                    |                                        |
|---------------------------------|-------------------------------------------------------------------------------------------------------------------------------------------------------------------------------------------------------------------------------------------------------------------------------------------|----------------------------------------|
| Handset / Hands free            | Hands free with handset                                                                                                                                                                                                                                                                   |                                        |
| Buttons                         | 8 capacitive touch buttons                                                                                                                                                                                                                                                                |                                        |
| Buttons / Services <sup>1</sup> | Conversation/Camera recall/Push to talk<br>Door open/Concierge call<br>Service<br>Privacy/Reject call<br>Up to 4 programmable push buttons for intercommunication<br>(with another apartment or another room of the same<br>apartment). Up to 4 service buttons to activate remote relays |                                        |
| Privacy                         | Yes, timed                                                                                                                                                                                                                                                                                |                                        |
| LED <sup>2</sup>                | Conversation/Camera recall<br>Door open/Concierge call                                                                                                                                                                                                                                    |                                        |
| Adjustments                     | Speech volume<br>Call tone volume                                                                                                                                                                                                                                                         | Brightness<br>Hue                      |
| Programming                     | Number of rings<br>Melody type                                                                                                                                                                                                                                                            | Intercommunication<br>Privacy duration |
| Inputs                          | Local bell                                                                                                                                                                                                                                                                                |                                        |
| Outputs                         | Dry contacts                                                                                                                                                                                                                                                                              |                                        |
| Video mode                      | Modulated                                                                                                                                                                                                                                                                                 |                                        |
| External camera contro          | <b>ol</b> Yes                                                                                                                                                                                                                                                                             |                                        |
| Max number of units             | Up to 4 units in the same apartment (using additional 12Vdc or 30Vdc PSUs, depending on unit setup)                                                                                                                                                                                       |                                        |
| Mounting                        | Surface or tabletop                                                                                                                                                                                                                                                                       |                                        |
| Finishes                        | White <b>KRV82W</b><br>Black <b>KRV82B</b>                                                                                                                                                                                                                                                |                                        |
| Desktop kit                     | KRV931                                                                                                                                                                                                                                                                                    |                                        |
|                                 |                                                                                                                                                                                                                                                                                           |                                        |