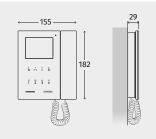

## 3.5" TFT LCD monitor

Backlight capacitive touch buttons

**4 service buttons** To activate remote relays.

Up to 4 units in the same apartment

# Up to 4 programmable push buttons for intercommunication

With another apartment or another room of the same apartment.

### Adjustments and programming

Call tone volume, speech volume, hue, brightness, melody and rings, privacy and service time, intercommunication.

## Surface or tabletop installation

## KRISTALLO Series 3.5" videophone with handset and hands-free for the VX2300 system (2 wires)

- TFT LCD monitor, 8 capacitive backlight touch buttons for controlling: Conversation/Camera recall/Push to talk, Door open/Concierge call, Service, Privacy/Reject call, up to 4 programmable push buttons for intercommunication (with another apartment or another room of the same apartment) and up to 4 service buttons to activate remote relays.
- Timed privacy service.
- 4 function LEDs: Conversation/Camera recall, Door open/ Concierge call, Service, Privacy on.
- Adjustments: Call tone and Speech volume, Number of rings, Brightness, Hue.
- Programming: Number of rings, Melody type, Intercommunication, Service duration, Privacy duration.
- Local bell, external camera inputs and dry contact output and modulated video mode.
- Up to 4 units in the same apartment.
- Wall mounted or table top, white or black finishes.

### **Technical characteristics**

| Display                         | 3.5" TFT 320x240 pixel                                                                                                                                                                                                                                                                    |                                        |
|---------------------------------|-------------------------------------------------------------------------------------------------------------------------------------------------------------------------------------------------------------------------------------------------------------------------------------------|----------------------------------------|
| Handset / Hands free            | Hands free with handset                                                                                                                                                                                                                                                                   |                                        |
| Buttons                         | 8 capacitive touch buttons                                                                                                                                                                                                                                                                |                                        |
| Buttons / Services <sup>1</sup> | Conversation/Camera recall/Push to talk<br>Door open/Concierge call<br>Service<br>Privacy/Reject call<br>Up to 4 programmable push buttons for intercommunication<br>(with another apartment or another room of the same<br>apartment). Up to 4 service buttons to activate remote relays |                                        |
| Privacy                         | Yes, timed                                                                                                                                                                                                                                                                                |                                        |
| LED <sup>2</sup>                | Conversation/Camera recall<br>Door open/Concierge call                                                                                                                                                                                                                                    |                                        |
| Adjustments                     | Speech volume<br>Call tone volume                                                                                                                                                                                                                                                         | Brightness<br>Hue                      |
| Programming                     | Number of rings<br>Melody type                                                                                                                                                                                                                                                            | Intercommunication<br>Privacy duration |
| Inputs                          | Local bell                                                                                                                                                                                                                                                                                |                                        |
| Outputs                         | Dry contacts                                                                                                                                                                                                                                                                              |                                        |
| Video mode                      | Modulated                                                                                                                                                                                                                                                                                 |                                        |
| External camera contro          | <b>ol</b> Yes                                                                                                                                                                                                                                                                             |                                        |
| Max number of units             | Up to 4 units in the same apartment (using additional 12Vdc or 30Vdc PSUs, depending on unit setup)                                                                                                                                                                                       |                                        |
| Mounting                        | Surface or tabletop                                                                                                                                                                                                                                                                       |                                        |
| Finishes                        | White <b>KRV82W</b><br>Black <b>KRV82B</b>                                                                                                                                                                                                                                                |                                        |
| Desktop kit                     | KRV931                                                                                                                                                                                                                                                                                    |                                        |
|                                 |                                                                                                                                                                                                                                                                                           |                                        |

Measurements in mm