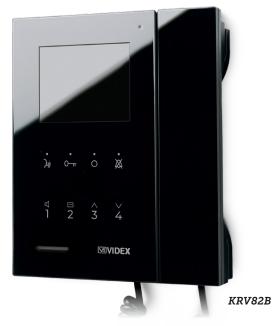

**K**ristallo<sup>•</sup>

SERIES

KRISTALLO Series 3.5" videophone with handset and hands-free for the VX2300 system (2 wires)

The Kristallo series has an elegant, sophisticated design that gives prestige to the device, making it a part of the furnishing.

The casing is made of a polished, white or black glass-effect polycarbonate.

The high-resolution 3.5" TFT LCD monitor offers sharp images and a wide view, soft-touch sensitive buttons allow easy and intuitive function management.

## 3.5" TFT LCD monitor

Backlight capacitive touch buttons

**4 service buttons** To activate remote relays.

Up to 4 units in the same apartment

## KRISTALLO Series 3.5" videophone with handset and hands-free for the VX2300 system (2 wires)

- TFT LCD monitor, 8 capacitive backlight touch buttons for controlling: Conversation/Camera recall/Push to talk, Door open/Concierge call, Service, Privacy/Reject call, up to 4 programmable push buttons for intercommunication (with another apartment or another room of the same apartment) and up to 4 service buttons to activate remote relays.
- Timed privacy service.
- 4 function LEDs: Conversation/Camera recall, Door open/ Concierge call, Service, Privacy on.
- Adjustments: Call tone and Speech volume, Number of rings, Brightness, Hue.
- Programming: Number of rings, Melody type, Intercommunication, Service duration, Privacy duration.
- Local bell, external camera inputs and dry contact output and modulated video mode.
- Up to 4 units in the same apartment.
- Wall mounted or table top, white or black finishes.

### **Technical characteristics**

| Display                         | 3.5" TFT 320x240 pixel                                                                                                                                                                                                                                                                    |                                        |
|---------------------------------|-------------------------------------------------------------------------------------------------------------------------------------------------------------------------------------------------------------------------------------------------------------------------------------------|----------------------------------------|
| Handset / Hands free            | Hands free with handset                                                                                                                                                                                                                                                                   |                                        |
| Buttons                         | 8 capacitive touch buttons                                                                                                                                                                                                                                                                |                                        |
| Buttons / Services <sup>1</sup> | Conversation/Camera recall/Push to talk<br>Door open/Concierge call<br>Service<br>Privacy/Reject call<br>Up to 4 programmable push buttons for intercommunication<br>(with another apartment or another room of the same<br>apartment). Up to 4 service buttons to activate remote relays |                                        |
| Privacy                         | Yes, timed                                                                                                                                                                                                                                                                                |                                        |
| LED <sup>2</sup>                | Conversation/Camera recall<br>Door open/Concierge call                                                                                                                                                                                                                                    |                                        |
| Adjustments                     | Speech volume<br>Call tone volume                                                                                                                                                                                                                                                         | Brightness<br>Hue                      |
| Programming                     | Number of rings<br>Melody type                                                                                                                                                                                                                                                            | Intercommunication<br>Privacy duration |
| Inputs                          | Local bell                                                                                                                                                                                                                                                                                |                                        |
| Outputs                         | Dry contacts                                                                                                                                                                                                                                                                              |                                        |
| Video mode                      | Modulated                                                                                                                                                                                                                                                                                 |                                        |
| External camera contro          | <b>ol</b> Yes                                                                                                                                                                                                                                                                             |                                        |
| Max number of units             | Up to 4 units in the same apartment (using additional 12Vdc or 30Vdc PSUs, depending on unit setup)                                                                                                                                                                                       |                                        |
| Mounting                        | Surface or tabletop                                                                                                                                                                                                                                                                       |                                        |
| Finishes                        | White <b>KRV82W</b><br>Black <b>KRV82B</b>                                                                                                                                                                                                                                                |                                        |
| Desktop kit                     | KRV931                                                                                                                                                                                                                                                                                    |                                        |
|                                 |                                                                                                                                                                                                                                                                                           |                                        |