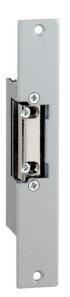

## M1SEC Mortice, fail-secure electric release

ED

PRODUCTS

CIALIZ

Euro style electric release, supplied with long face-plate. This fail-secure version is suitable for use with ac current only. Recommended for low security internal use.

#### Features

- Fail-secure
- Mortice installation
- Adjustable jaw
- · Rim option available on request

### **Technical Information**

- 12 Vac (intermittent use only)
- Fail-secure (=Apply power to unlock)