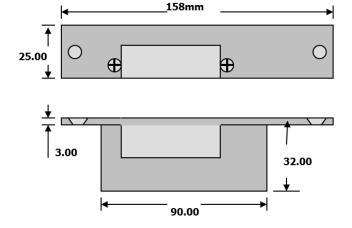

## M1SEC Mortice, fail-secure electric release

ED

PRODUCTS

CIALIZ

Euro style electric release, supplied with long face-plate. This fail-secure version is suitable for use with ac current only. Recommended for low security internal use.

#### Features

- Fail-secure
- Mortice installation
- Adjustable jaw
- · Rim option available on request

### **Technical Information**

- 12 Vac (intermittent use only)
- Fail-secure (=Apply power to unlock)