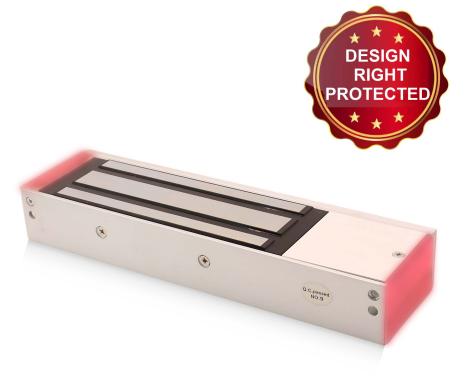

## **Monitored Standard Magnet**

- Operating voltage 12~24Vdc (Selectable)
- Aluminium housing
- Holding force up to 1200lbs (544Kg)
- Electro-less nickel plated armature
- Status LED Red Green

## SPECIFICATION

- Voltage tolerance: ±10%.
- Current draw: 420mA at 12Vdc, 210mA at 24Vdc (at temperature 20°C).
- Operating temperature: -10~55°C (14 to 131°F).
- Lock's surface temperature: Current temperature ±20% (when power is on).
- Magnetic bond sensor monitor output remotely monitors the door lock or unlock status. (N.C. Output-Door opened; N.O. Output-door closed) (SPDT rated 0.25A at 12Vdc).
- Humidity: 0~95% non-condensing.
- Aluminium housing, nickel plated armature.
- Weight: 4.71kg *(approx)*.