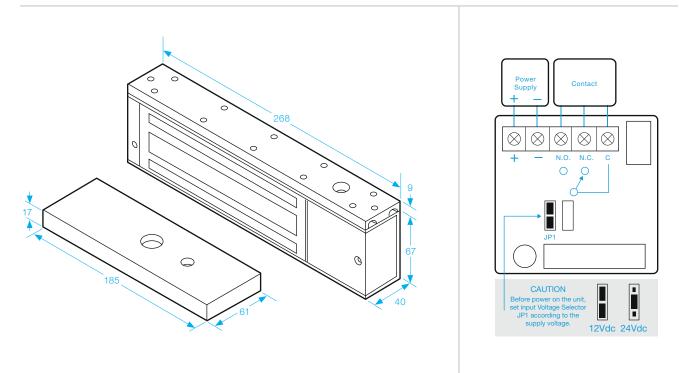

## SPECIFICATION

- Voltage tolerance: ±10%.
- Current draw: 420mA at 12Vdc, 210mA at 24Vdc (at temperature 20°C).
- Operating temperature: -10~55°C (14 to 131°F).
- Lock's surface temperature: Current temperature ±20% (when power is on).
- Magnetic bond sensor monitor output remotely monitors the door lock or unlock status. (N.C. Output-Door opened; N.O. Output-door closed) (SPDT rated 0.25A at 12Vdc).
- Humidity: 0~95% non-condensing.
- Aluminium housing, nickel plated armature.
- Weight: 4.71kg *(approx)*.