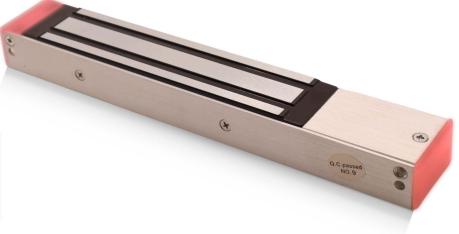

## A10002-LED

## **Monitored Mini Magnet**

- Operating voltage 12~24Vdc (Selectable)
- Aluminium housing
- Holding force up to 600lbs (272Kg)
- Electro-less Nickel Plated Armature
- Fail-Safe
- Status LED Red Green

## SPECIFICATION

- Voltage tolerance: ±10%.
- Current draw: 480mA at 12Vdc, 240mA at 24Vdc (at temperature 20°C).
- Operating temperature: -10~55°C (14 to 131°F).
- Lock's surface temperature: Current temperature ±20% (when power is on).
- Magnetic bond sensor monitor output remotely monitors the door lock or unlock status. (N.C. Output-Door opened; N.O. Output-door closed) (SPDT rated 0.25A at 12Vdc).
- Humidity: 0~95% non-condensing.
- Aluminium housing, nickel plated armature.
- Weight: 2.0kg (approx).