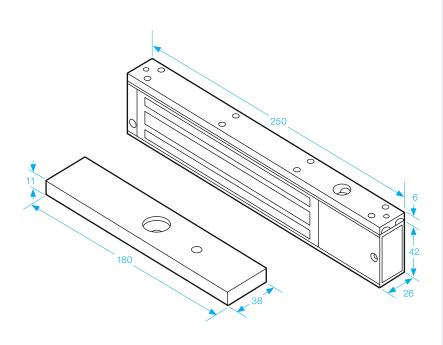

## **Monitored Mini Magnet**

- Operating voltage 12~24Vdc (Selectable)
- Aluminium housing
- Holding force up to 600lbs (272Kg)
- Electro-less Nickel Plated Armature
- Fail-Safe
- Status LED Red Green

## SPECIFICATION

- Voltage tolerance: ±10%.
- Current draw: 480mA at 12Vdc, 240mA at 24Vdc (at temperature 20°C).
- Operating temperature: -10~55°C (14 to 131°F).
- Lock's surface temperature: Current temperature ±20% (when power is on).
- Magnetic bond sensor monitor output remotely monitors the door lock or unlock status. (N.C. Output-Door opened; N.O. Output-door closed) (SPDT rated 0.25A at 12Vdc).
- Humidity: 0~95% non-condensing.
- Aluminium housing, nickel plated armature.
- Weight: 2.0kg (approx).