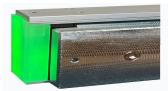

## **Monitored Mini Magnet**

- Operating voltage 12~24Vdc (Selectable)
- Aluminium housing
- Holding force up to 600lbs (272Kg)
- Electro-less Nickel Plated Armature
- Fail-Safe
- Status LED Red Green

## SPECIFICATION

- Voltage tolerance: ±10%.
- Current draw: 480mA at 12Vdc, 240mA at 24Vdc (at temperature 20°C).
- Operating temperature: -10~55°C (14 to 131°F).
- Lock's surface temperature: Current temperature ±20% (when power is on).
- Magnetic bond sensor monitor output remotely monitors the door lock or unlock status. (N.C. Output-Door opened; N.O. Output-door closed) (SPDT rated 0.25A at 12Vdc).
- Humidity: 0~95% non-condensing.
- Aluminium housing, nickel plated armature.
- Weight: 2.0kg (approx).