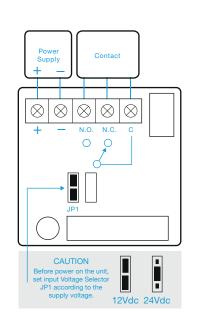

## SPECIFICATION

- Voltage tolerance: ±10%.
- Current draw: 480mA at 12Vdc, 240mA at 24Vdc (at temperature 20°C).
- Operating temperature: -10~55°C (14 to 131°F).
- Lock's surface temperature: Current temperature ±20% (when power is on).
- Magnetic bond sensor monitor output remotely monitors the door lock or unlock status. (N.C. Output-Door opened; N.O. Output-door closed) (SPDT rated 0.25A at 12Vdc).
- Humidity: 0~95% non-condensing.
- Aluminium housing, nickel plated armature.
- Weight: 2.0kg (approx).