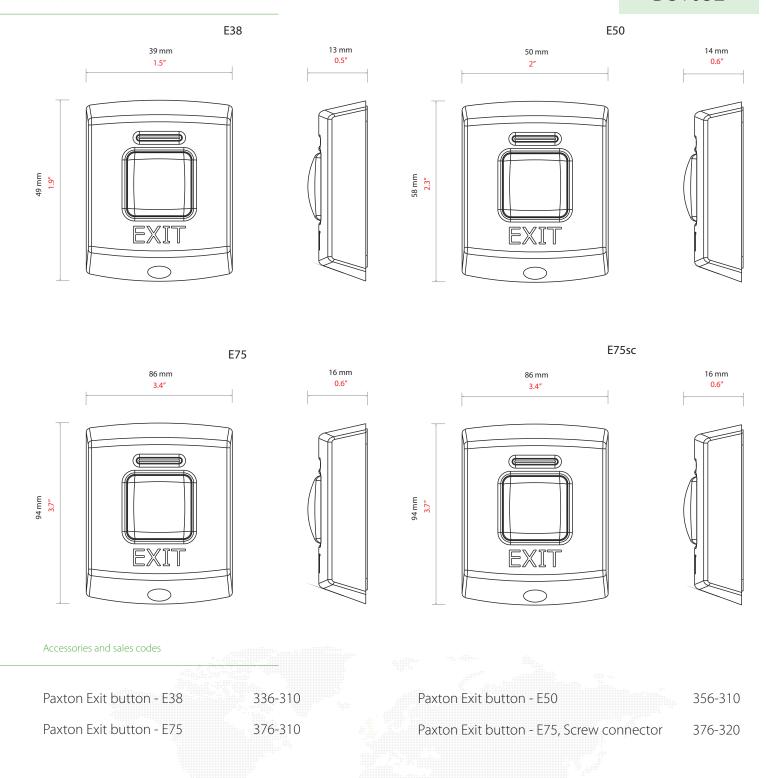

70mA

Environment

Operating temperature

-20°C - +55°C -4°F - +131°F

Moisture resistance

Vandal Resistance

Medium

Exit buttons may be used with Compact, Switch2 or Net2 systems. They are supplied with a choice of black or white covers. The E series exit buttons are available in three sizes and are only suitable for interior use.

The E75 exit button fits on a standard UK recessed backbox.

The green LED is lit continuously. When the exit button is pressed, the green LED flashes to indicate that the door is unlocked (only when used with Switch2 and Net2).