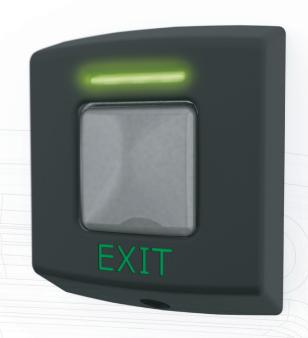

70mA

Environment

Operating temperature

-20°C - +55°C -4°F - +131°F

Moisture resistance

Vandal Resistance

Medium

Exit buttons may be used with Compact, Switch2 or Net2 systems. They are supplied with a choice of black or white covers. The E series exit buttons are available in three sizes and are only suitable for interior use.

The E75 exit button fits on a standard UK recessed backbox.

The green LED is lit continuously. When the exit button is pressed, the green LED flashes to indicate that the door is unlocked (only when used with Switch2 and Net2).