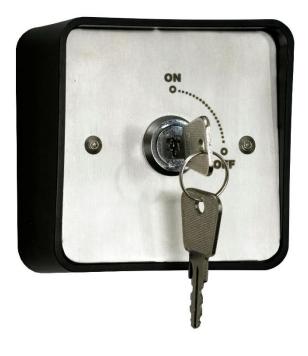

## KS-2SMO Momentary key switch

Single gang key switch with black plastic surface mount box. Momentary normally open and normally closed change over contacts. Ideal for momentarily overriding access controlled doors.

## Features

- Momentary operation
- Key removal in 'on' position only
- Supplied with 2 keys
- N/O N/C contacts > 1 million operations
- Voltage free contacts
- High impact plastic box
- Etched 'ON' 'OFF' legend
- Security screws (Allen key type)
- Maintained version available (KS-2SB)

## **Technical Information**

- Rated IP54
- Size 85H x 85W x 40D mm (to plate)
- Pre-wired terminals